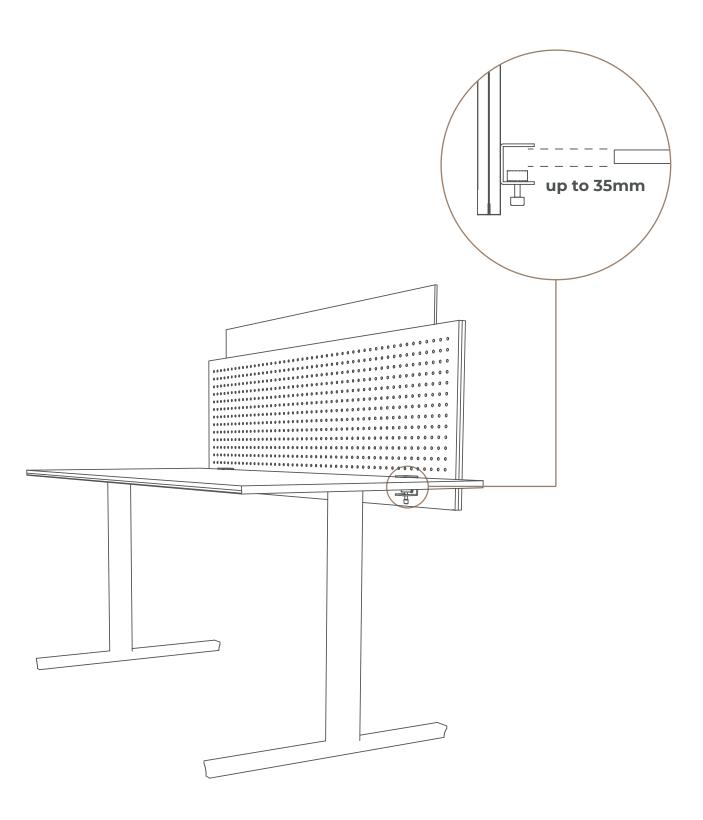

#### Desk Fix | Acrylic Guard

LATERAL

Width: 600mm Height: 700mm Acrylic Guard Height: 150mm Thickness: 24mm Width: 700mm Height: 700mm Acrylic Guard Height: 150mm Thickness: 24mm

#### Desk Fix | Acrylic Guard

FRONTAL

| Width: 1200mm | Height: 700mm | Acrylic Guard Height: 150mm | Thickness: 24mm |
|---------------|---------------|-----------------------------|-----------------|
| Width: 1400mm | Height: 700mm | Acrylic Guard Height: 150mm | Thickness: 24mm |
| Width: 1600mm | Height: 700mm | Acrylic Guard Height: 150mm | Thickness: 24mm |
| Width: 1800mm | Height: 700mm | Acrylic Guard Height: 150mm | Thickness: 24mm |