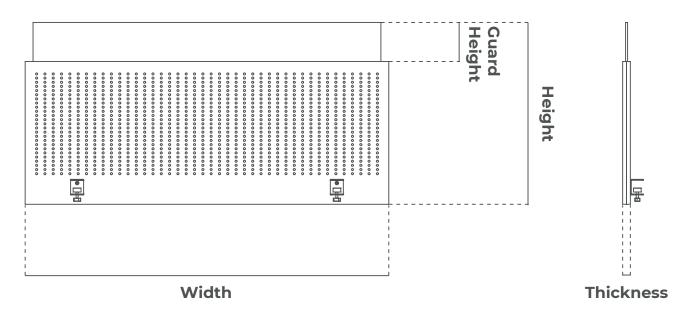

### **Dimensions**

#### Desk Fix | Acrylic Guard

LATERAL

Width: 600mm Height: 700mm Acrylic Guard Height: 150mm Thickness: 24mm Width: 700mm Height: 700mm Acrylic Guard Height: 150mm Thickness: 24mm

#### Desk Fix | Acrylic Guard

FRONTAL

| Width: 1200mm | Height: 700mm | Acrylic Guard Height: 150mm | Thickness: 24mm |
|---------------|---------------|-----------------------------|-----------------|
| Width: 1400mm | Height: 700mm | Acrylic Guard Height: 150mm | Thickness: 24mm |
| Width: 1600mm | Height: 700mm | Acrylic Guard Height: 150mm | Thickness: 24mm |
| Width: 1800mm | Height: 700mm | Acrylic Guard Height: 150mm | Thickness: 24mm |