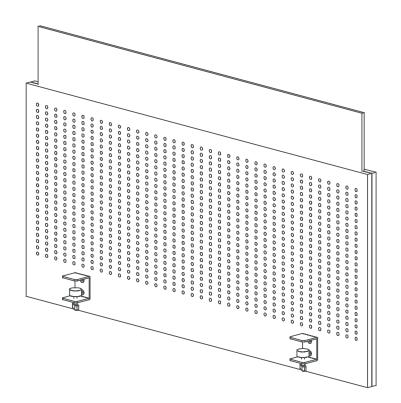

### **Dimensions**

#### Desk Fix | Acrylic Guard

LATERAL

Width: 600mm Height: 700mm Acrylic Guard Height: 150mm Thickness: 24mm Width: 700mm Height: 700mm Acrylic Guard Height: 150mm Thickness: 24mm

#### Desk Fix | Acrylic Guard

FRONTAL

| Width: 1200mm | Height: 700mm | Acrylic Guard Height: 150mm | Thickness: 24mm |
|---------------|---------------|-----------------------------|-----------------|
| Width: 1400mm | Height: 700mm | Acrylic Guard Height: 150mm | Thickness: 24mm |
| Width: 1600mm | Height: 700mm | Acrylic Guard Height: 150mm | Thickness: 24mm |
| Width: 1800mm | Height: 700mm | Acrylic Guard Height: 150mm | Thickness: 24mm |