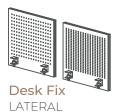

# 01

#### **Dimensions**







Width: 600mm Height: 550mm Thickness: 24mm Width: 700mm Height: 550mm Thickness: 24mm



Width: 1200mm Height: 550mm Thickness: 24mm Width: 1400mm Height: 550mm Thickness: 24mm Width: 1600mm Height: 550mm Thickness: 24mm Width: 1800mm Height: 550mm Thickness: 24mm







## 02 Finishes



Composition Painted Birch Plywwod
Thickness 15 mm
FSC certified
PEFC certified
Harvestered under EU timber regulations

#### Lacquered Finish White



Composition Painted Birch Plywwod
Thickness 15 mm
FSC certified
PEFC certified
Harvestered under EU timber regulations

#### **Lacquered Finish**Grey



Composition Laminated Birch Plywood Thickness 15 mm Wear Resistance ISO 4586-1/2: 350 Cycles Stain Resistance ISO 4586-1/2: 5 Fully cleanable and disinfectable FSC certified PEFC certified Harvestered und