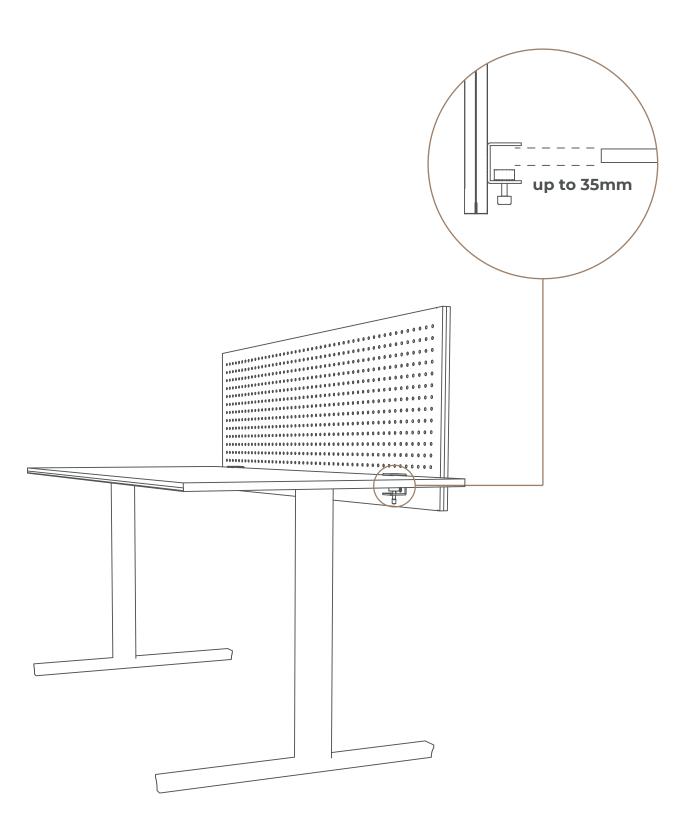

# 01

#### **Dimensions**







Width: 600mm Height: 550mm Thickness: 24mm Width: 700mm Height: 550mm Thickness: 24mm



Width: 1200mm Height: 550mm Thickness: 24mm Width: 1400mm Height: 550mm Thickness: 24mm Width: 1600mm Height: 550mm Thickness: 24mm Width: 1800mm Height: 550mm Thickness: 24mm







## 02 Finishes



Composition Painted Birch Plywwod
Thickness 15 mm
FSC certified
PEFC certified
Harvestered under EU timber regulations

#### Lacquered Finish White



Composition Painted Birch Plywwod
Thickness 15 mm
FSC certified
PEFC certified
Harvestered under EU timber regulations

#### **Lacquered Finish**Grey



Composition Laminated Birch Plywood Thickness 15 mm Wear Resistance ISO 4586-1/2: 350 Cycles Stain Resistance ISO 4586-1/2: 5 Fully cleanable and disinfectable FSC certified PEFC certified Harvestered under EU timber regulations

### **Laminated Finish**Beige Gaudi



Composition Laminated Birch Plywood Thickness 15 mm Wear Resistance ISO 4586-1/2: 350 Cycles Stain Resistance ISO 4586-1/2: 5 Fully cleanable and disinfectable FSC certified PEFC certified Harvestered unde