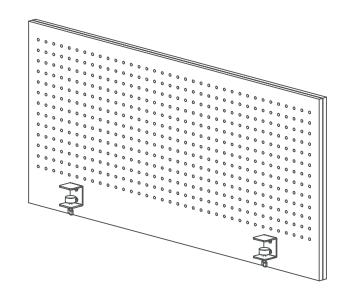

# 01

#### **Dimensions**

Width: 600mm Height: 550mm Thickness: 24mm Width: 700mm Height: 550mm Thickness: 24mm

Width: 1200mm Height: 550mm Thickness: 24mm Width: 1400mm Height: 550mm Thickness: 24mm Width: 1600mm Height: 550mm Thickness: 24mm Width: 1800mm Height: 550mm Thickness: 24mm

## **Technical File**

Keen Line - Desk Fix