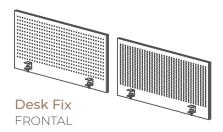

# 01

#### **Dimensions**







Width: 600mm Height: 550mm Thickness: 24mm Width: 700mm Height: 550mm Thickness: 24mm



Width: 1200mm Height: 550mm Thickness: 24mm Width: 1400mm Height: 550mm Thickness: 24mm Width: 1600mm Height: 550mm Thickness: 24mm Width: 1800mm Height: 550mm Thickness: 24mm







## 02 Finishes



Composition Painted Birch Plywwod
Thickness 15 mm
FSC certified
PEFC certified
Harvestered under EU timber regulations

#### Lacquered Finish White



Composition Painted Birch Plywwod
Thickness 15 mm
FSC certified
PEFC certified
Harvestered under EU timber regulations

#### **Lacquered Finish**Grey



Composition Laminated Birch Plywood Thickness 15 mm Wear Resistance ISO 4586-1/2: 350 Cycles Stain Resistance ISO 4586-1/2: 5 Fully cleanable and disinfectable FSC certified PEFC certified Harvestered under EU timber regulations

### **Laminated Finish**Beige Gaudi



Composition Laminated Bi