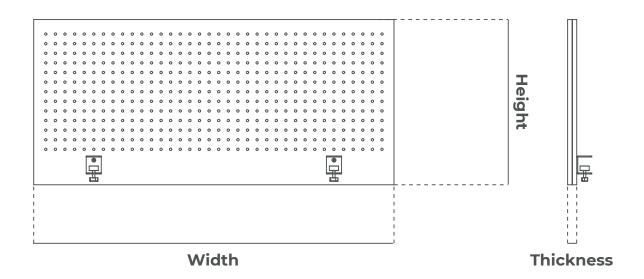

#### **Dimensions**

Width: 600mm Height: 550mm Thickness: 24mm Width: 700mm Height: 550mm Thickness: 24mm

Width: 1200mm Height: 550mm Thickness: 24mm Width: 1400mm Height: 550mm Thickness: 24mm Width: 1600mm Height: 550mm Thickness: 24mm Width: 1800mm Height: 550mm Thickness: 24mm